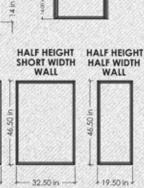

L

Create a custom booth of any size using a modular wall system. Combining aluminum framing (locked or welded) with stunning lightweight fabric graphic inserts and/or overlays.



- Unique Design
- User Friendly
- Solid In Design
- HD Monitor Receptive
- Continuous Uninterupted One Piece Fabric Graphics
- Bold And Striking Printed Fabric Colors And Images



- Meeting Rooms
- Towers
- Second Levels
- Secure Storage Areas
- Counters
- Fabric Graphics Or Hard Wall Graphic Panels
- Entryways
- Lockable Doors



Creative

Creative



- Ceilings
- Curved Walls
- Locked Or Welded Frames





## **ACCESSORIES**

- Stabilizer Feet
- Lighting & Backlighting
- Monitor Brackets
- Literature Holders
- Shelves

- Headers
- Flooring
  - Interlock Tile
  - Interlock Carpet
  - Printed Carpet













**CURVED ENTRY HEADER**