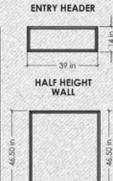

ALL

Create a custom booth of any size using a modular wall system. Combining aluminum framing (locked or welded) with stunning lightweight fabric graphic inserts and/or overlays.



- Unique Design
- User Friendly
- Solid In Design
- HD Monitor Receptive
- Continuous Uninterupted One Piece Fabric Graphics
- Bold And Striking Printed Fabric Colors And Images



- Meeting Rooms
- Towers
- Second Levels
- Secure Storage Areas
- Counters
- Fabric Graphics Or Hard Wall Graphic Panels
- Entryways
- Lockable Doors



Creative

Creative



- Ceilings
- Curved Walls
- Locked Or Welded Frames





## **ACCESSORIES**

- Stabilizer Feet
- Lighting & Backlighting
- Monitor Brackets
- Literature Holders
- Shelves

- Headers
- Flooring
  - Interlock Tile
  - Interlock Carpet
  - Printed Carpet













**CURVED ENTRY HEADER**