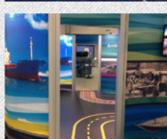

## **EVOLUTION** WALL

Create a custom booth of any size using a modular wall system. Combining aluminum framing (locked or welded) with stunning lightweight fabric graphic inserts and/or overlays.

- Unique Design
- User Friendly
- Solid In Design
- HD Monitor Receptive
- Continuous Uninterupted One Piece Fabric Graphics
- Bold And Striking Printed Fabric Colors And Images