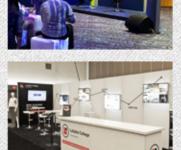

- Meeting Rooms
- Towers
- Second Levels
- Secure Storage Areas
- Counters
- Fabric Graphics Or Hard Wall Graphic Panels
- Entryways
- Lockable Doors

Creative

Creative

- Ceilings
- Curved Walls
- Locked Or Welded Frames