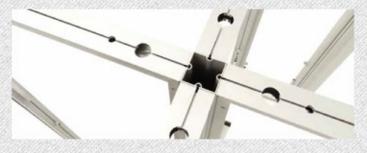

## **EVOLUTION** WALL

Create a custom booth of any size using a modular wall system. Combining aluminum framing (locked or welded) with stunning lightweight fabric graphic inserts and/or overlays.

- Unique Design
- User Friendly
- Solid In Design
- HD Monitor Receptive
- Continuous Uninterupted One Piece Fabric Graphics
- Bold And Striking Printed Fabric Colors And Images