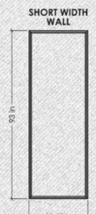

WALL

Create a custom booth of any size using a modular wall system. Combining aluminum framing (locked or welded) with stunning lightweight fabric graphic inserts and/or overlays.



- Unique Design
- User Friendly
- Solid In Design
- HD Monitor Receptive
- Continuous Uninterupted One Piece Fabric Graphics
- Bold And Striking Printed Fabric Colors And Images



- Meeting Rooms
- Towers
- Second Levels
- Secure Storage Areas
- Counters
- Fabric Graphics Or Hard Wall Graphic Panels
- Entryways
- Lockable Doors



Creative

Creative



- Ceilings
- Curved Walls
- Locked Or Welded Frames





## **ACCESSORIES**

- Stabilizer Feet
- Lighting & Backlighting
- Monitor Brackets
- Literature Holders
- Shelves

- Headers
- Flooring
  - Interlock Tile
  - Interlock Carpet
  - Printed Carpet













**CURVED ENTRY HEADER**